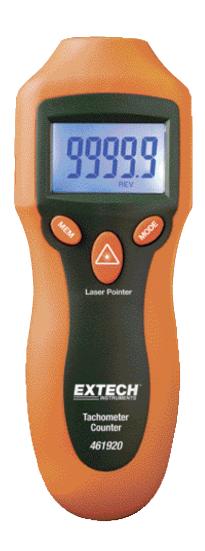

## **Mini Laser Photo Tachometer Counter**

## **Features:**

- Make non-contact RPM measurements of rotating objects
- Use reflective tape on object to be measured and point the integral laser
- Memory button holds last reading and recalls min/max readings
- Counter function counts up to 99,999 revolutions
- · Easy to read large 5 digit LCD display
- · Rugged double molded housing for better grip
- Complete with 9V battery and reflective tape

|  | Specifications      |                             |
|--|---------------------|-----------------------------|
|  | RPM range           | 2 to 99,999rpm              |
|  | Count range         | 1 to 99,999rev (revolution) |
|  | Max Target Distance | 1.6ft (500mm)               |
|  | Basic Accuracy      | ±0.05%                      |
|  | Resolution          | 0.1rpm, 1rev                |
|  | Memory              | Min/Max/Last                |
|  | Dimensions          | 6.2x2.3x1.6" (160x60x42mm)  |
|  | Weight              | 5.3oz (151g)                |
|  |                     |                             |