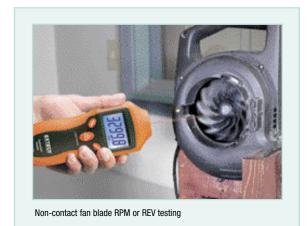

## **Mini Laser Photo Tachometer Counter**

## Laser Light Source

Used for greater accuracy and longer measuring distances taking non-contact RPM measurements

## **Features:**

- Make non-contact RPM measurements of rotating objects
- Use reflective tape on object to be measured and point the integral laser
- Memory button holds last reading and recalls min/max readings
- Counter function counts up to 99,999 revolutions
- · Easy to read large 5 digit LCD display
- · Rugged double molded housing for better grip
- Complete with 9V battery and reflective tape